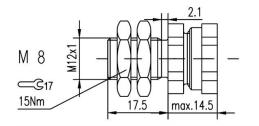

## **Common Data**

Version Bracket

Usable with Bracket with positive stop for sensors M8 with thread length

30mm, weld-immune

## **Mechanical Data**

 $\begin{array}{lll} \text{Measurements W} \, \text{xHxD or Dia x D} & \text{M12x1x32} \\ \text{Material} & \text{CuZn - Teflonized} \\ \text{Mounting} & \text{thread M12x1} \end{array}$ 